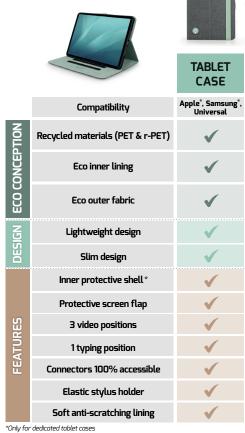

## YOSEMITE ECO RANGE

| Universal                      |
|--------------------------------|
| 9/11''                         |
| Rotative 360° 9/11''           |
|                                |
| For <b>Samsung<sup>®</sup></b> |
| Samsung® Galaxy TAB A8         |
|                                |

| 400715 iPad® 10.2" Gen 7/8/9 400709 iPad® 10.9" Gen 10 400710 iPad® Air 10.9" Gen 4/5 & iPad® Pro 11" Gen 2/3/4 400711 iPad® Pro 12 9" Gen 3/4/5/6 | Ref    | For <b>Apple<sup>®</sup></b>                        |
|----------------------------------------------------------------------------------------------------------------------------------------------------|--------|-----------------------------------------------------|
| <b>400710</b> iPad <sup>®</sup> Air 10.9'' Gen 4/5 & iPad <sup>®</sup> Pro 11'' Gen 2/3/4                                                          | 400715 | iPad® 10.2'' Gen 7/8/9                              |
|                                                                                                                                                    | 400709 | iPad <sup>®</sup> 10.9'' Gen 10                     |
| <b>400711</b> iPad® Pro 12 9'' Gen 3/4/5/6                                                                                                         | 400710 | iPad® Air 10.9'' Gen 4/5 & iPad® Pro 11'' Gen 2/3/4 |
| 100711 II da 110 1213 del 13/ 1/3/6                                                                                                                | 400711 | iPad <sup>®</sup> Pro 12.9'' Gen 3/4/5/6            |

### **PRODUCT FEATURES**