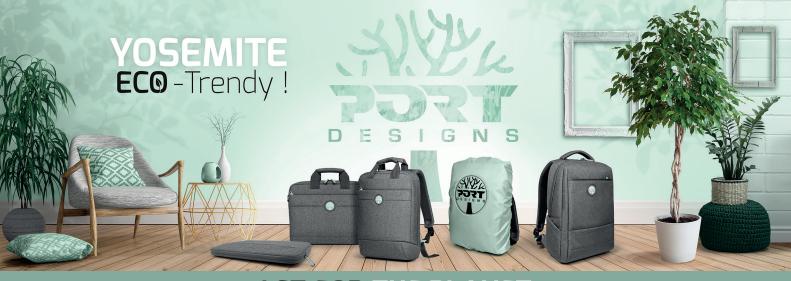

## YOSEMITE ECO RANGE

| Universal                      |
|--------------------------------|
| 9/11''                         |
| Rotative 360° 9/11''           |
|                                |
| For <b>Samsung<sup>®</sup></b> |
| Samsung® Galaxy TAB A8         |
|                                |

### **ECO CONCEPTION**

The **YOSEMITE ECO RANGE** is mainly made of recycled materials (PET & r-PET). The use of these materials contributes to reduce our carbon footprint and act positively for the environment.