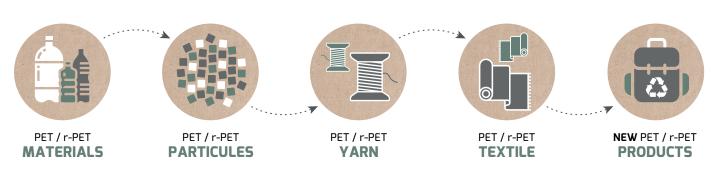

| 400709 | iPad <sup>®</sup> 10.9'' Gen 10                     |
| <b>400711</b> iPad® Pro 12 9'' Gen 3/4/5/6                                                                                                         | 400710 | iPad® Air 10.9'' Gen 4/5 & iPad® Pro 11'' Gen 2/3/4 |
| 100711 II da 110 1213 del 13/ 1/3/6                                                                                                                | 400711 | iPad <sup>®</sup> Pro 12.9'' Gen 3/4/5/6            |

### **ECO CONCEPTION**

The **YOSEMITE ECO RANGE** is mainly made of recycled materials (PET & r-PET). The use of these materials contributes to reduce our carbon footprint and act positively for the environment.

#### **PET / r-PET RECYCLING PROCESS**



### **PRODUCT FEATURES**