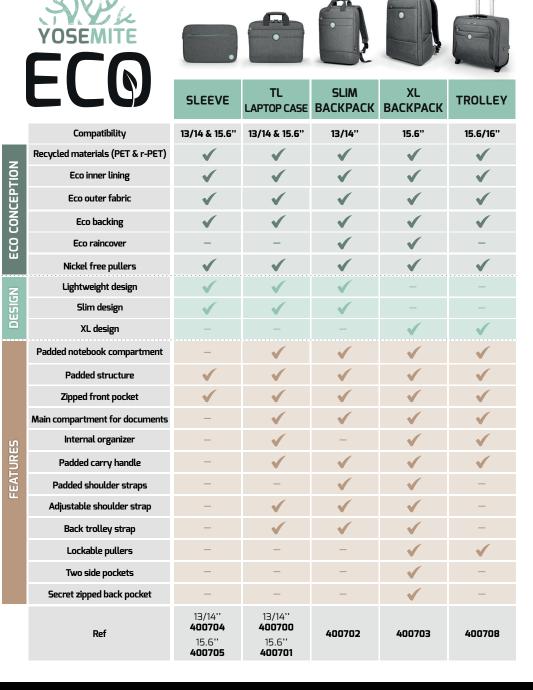

## YOSEMITE ECO RANGE

| Universal                      |
|--------------------------------|
| 9/11''                         |
| Rotative 360° 9/11''           |
|                                |
| For <b>Samsung<sup>®</sup></b> |
| Samsung® Galaxy TAB A8         |
|                                |

### **PRODUCT FEATURES**