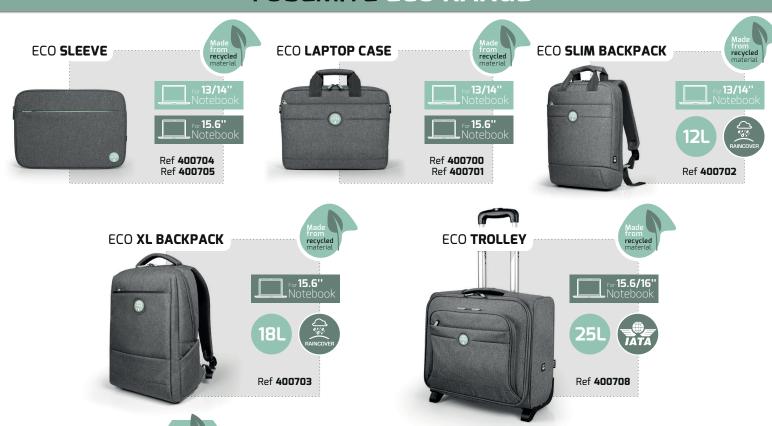

## YOSEMITE ECO RANGE

| Universal                      |
|--------------------------------|
| 9/11''                         |
| Rotative 360° 9/11''           |
|                                |
| For <b>Samsung<sup>®</sup></b> |
| Samsung® Galaxy TAB A8         |
|                                |

### **PRODUCT FEATURES**