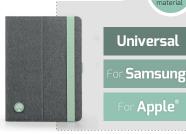

## YOSEMITE ECO RANGE

| Universal                      |
|--------------------------------|
| 9/11''                         |
| Rotative 360° 9/11''           |
|                                |
| For <b>Samsung<sup>®</sup></b> |
| Samsung® Galaxy TAB A8         |
|                                |

| 400715 iPad® 10.2" Gen 7/8/9 400709 iPad® 10.9" Gen 10 400710 iPad® Air 10.9" Gen 4/5 & iPad® Pro 11" Gen 2/3/4 400711 iPad® Pro 12 9" Gen 3/4/5/6 | Ref    | For <b>Apple<sup>®</sup></b>                        |
|----------------------------------------------------------------------------------------------------------------------------------------------------|--------|-----------------------------------------------------|
| <b>400710</b> iPad <sup>®</sup> Air 10.9'' Gen 4/5 & iPad <sup>®</sup> Pro 11'' Gen 2/3/4                                                          | 400715 | iPad® 10.2'' Gen 7/8/9                              |
|                                                                                                                                                    | 400709 | iPad <sup>®</sup> 10.9'' Gen 10                     |
| <b>400711</b> iPad® Pro 12 9'' Gen 3/4/5/6                                                                                                         | 400710 | iPad® Air 10.9'' Gen 4/5 & iPad® Pro 11'' Gen 2/3/4 |
| 100711 II da 110 1213 del 13/ 1/3/6                                                                                                                | 400711 | iPad <sup>®</sup> Pro 12.9'' Gen 3/4/5/6            |