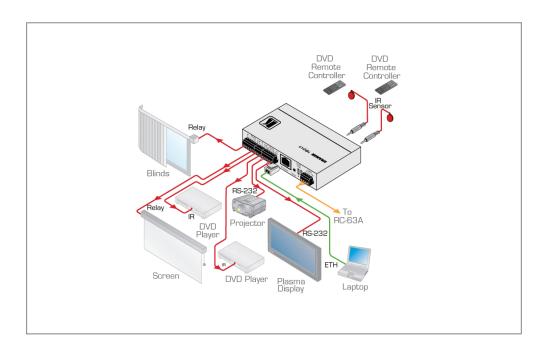

## SL-1N

Master Room Controller

The SL-1N is a master room controller. It controls audio and video components and other room facilities such as lights and screens.

## FEATURES

- <sup>2</sup> 2 Bidirectional RS-232 Ports Control AV equipment such as projectors, LCD and PDP displays, power amplifiers, switchers and scalers.
- <sup>3</sup> **Relay Contact Closure Ports** Conveniently control other room items related to the AV system such as raising and lowering drapes, the screen or the projector.
- **IR Control** 1 input (3.5mm) and 2 outputs (terminal blocks).
- IR Learning Function Learns commands from any IR remote.
- Kramer Site-CTRL™ Compatible For network remote control and management using Kramer Site-CTRL software over the Ethernet port.
- K-NET™ Control Channel For connecting compatible user interfaces and supplying power and control data over a single cable.
- USB Port For uploading configuration file.
- Flexible Control Ethernet, K-NET™, IR sensor and external IR commands.