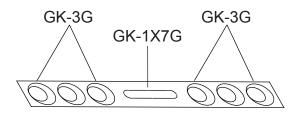

## CABLE CHASE TOP INSTALLATION

1) Using a 1/2" wrench, install cable chase top using provided hardware (two locations per side).

**NOTE:** GK-3G and GK-1X7G can be used for grommeted entry in the knock-outs.