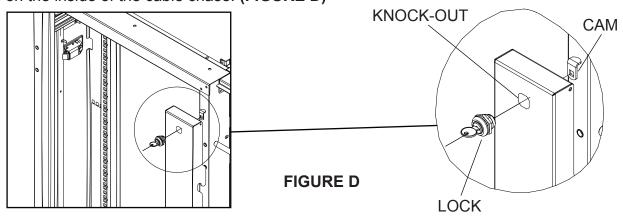

## CABLE CHASE LOCK INSTALLATION

4) Remove knock-out at the top of the cable chase. Install lock and key on the outside of the cable chase, the cam on the inside of the cable chase. **(FIGURE D)** 