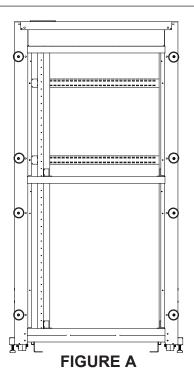

# **INSTALLATION (42SP/45SP SIZES)**

1) The installation locations are circled here, four locations in the front and rear of the enclosure. (**FIGURE A**)

2) Install spacers at the front and rear between racks using supplied bolts (four places each). (FIGURE B)