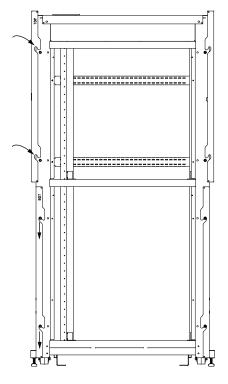

# -SNE SERIES-

# CABLE CHASE/TOP

# **INSTALLATION (42SP/45SP SIZES)**

1) The installation locations are circled here, four locations in the front and rear of the enclosure. (**FIGURE A**)





2) Install spacers at the front and rear between racks using supplied bolts (four places each). (FIGURE B)





FIGURE C

(SNE-CC-XXTB) CABLE CHASE TOP INSTALLATION ON PAGE 2



## CABLE CHASE LOCK INSTALLATION

4) Remove knock-out at the top of the cable chase. Install lock and key on the outside of the cable chase, the cam on the inside of the cable chase. **(FIGURE D)** 



## CABLE CHASE TOP INSTALLATION

1) Using a 1/2" wrench, install cable chase top using provided hardware (two locations per side).



**NOTE:** GK-3G and GK-1X7G can be used for grommeted entry in the knock-outs.



#### WARRANTY

Middle Atlantic Products, Inc. (the "Company") warrants the SNE Cable Chase/Top to be free from defects in material or workmanship under normal use and conditions for the lifetime of the product.

The Company's entire liability to the purchaser, and the purchaser's (or any other party's) sole and e