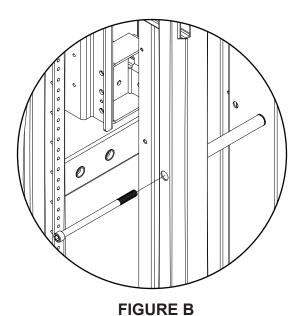

# **INSTALLATION (42SP/45SP SIZES)**

1) The installation locations are circled here, four locations in the front and rear of the enclosure. (**FIGURE A**)

2) Install spacers at the front and rear between racks using supplied bolts (four places each). (FIGURE B)