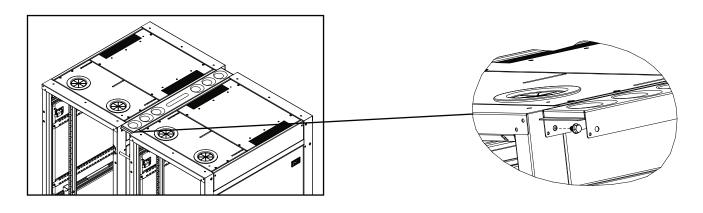

## CABLE CHASE TOP INSTALLATION

1) Using a 1/2" wrench, install cable chase top using provided hardware (two locations per side).

**NOTE:** GK-3G and GK-1X7G can be used for grommeted entry in the knock-outs.