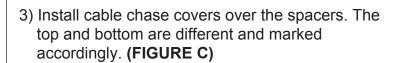

# -SNE SERIES-

# CABLE CHASE/TOP

# **INSTALLATION (42SP/45SP SIZES)**

1) The installation locations are circled here, four locations in the front and rear of the enclosure. (**FIGURE A**)





2) Install spacers at the front and rear between racks using supplied bolts (four places each). (FIGURE B)





FIGURE C

(SNE-CC-XXTB) CABLE CHASE TOP INSTALLATION ON PAGE 2



## CABLE CHASE LOCK INSTALLATION

4) Remove knock-out at the top of the cable chase. Install lock and key on the outside of the cable chase, the cam on the inside of the cable chase. **(FIGURE D)** 



## CABLE CHASE TOP INSTALLATION

1) Using a 1/2" wrench, install cable chase top using provided hardware (two locations per side).



**NOTE:** GK-3G and GK-1X7G can be used for grommeted entry in the knock-outs.



#### WARRANTY

Middle Atlantic Products, Inc. (the "Company") warrants the SNE Cable Chase/Top to be free from defects in material or workmanship under normal use and conditions for the lifetime of the product.

The Company's entire liability to the purchaser, and the purchaser's (or any other party's) sole and