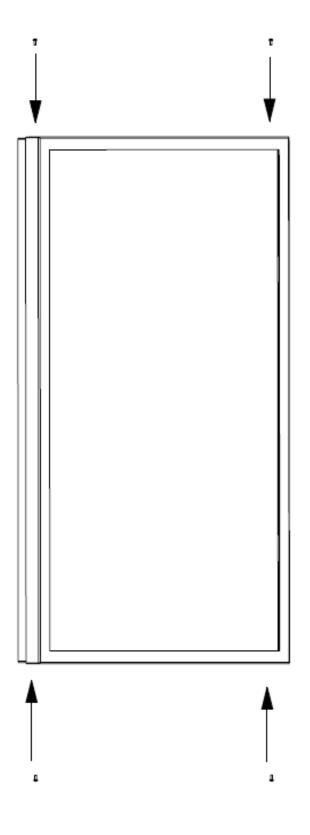

use, installation and mounting of the product.

Hi-Nd shall not be liable for any damage caused by the product after it has been delivered and whilst it is in the possession of the buyer, e.g. defects due to faulty maintenance, incorrect installation or faulty repair by the Buyer or to alterations carried out without the Supplier's consent in writing. Nor shall Hi-Nd be liable for any damage to products of which the product(s) form a part.

The Buyer acknowledge that it has not relied on any statement, promise or representation made or given by Hi-Nd which is not set out this manual and is fully aware of its responsibilities set out herein.





## NUMBER OF PERSONS REQUIRED



LIST OF PARTS

M8x20

4 x 宜

1







Remove front cover







Attach display to wall





Attach display







Attach front cover with screws





Finished!



### WARRANTY

Five-year warranty on all mechanical products.

Three-year warranty for products including electronic components.

Please make sure to follow the installation manual. The installation manual can be downloaded by using the QR code, visible on the product package. A product is only covered by warranty if it is mounted correctly following the manual.

Hi-Nd gives no warranties except for what is explicitly set out herein. All other warranties, including as to quality of fit for purposes are, to the fullest extent permitted by law, excluded.

#### Detailed warranty terms

- Transport damage should be reported to us within four working days
- Send the signed shipping document to support@hi-nd.se to receive a RMA number. We require