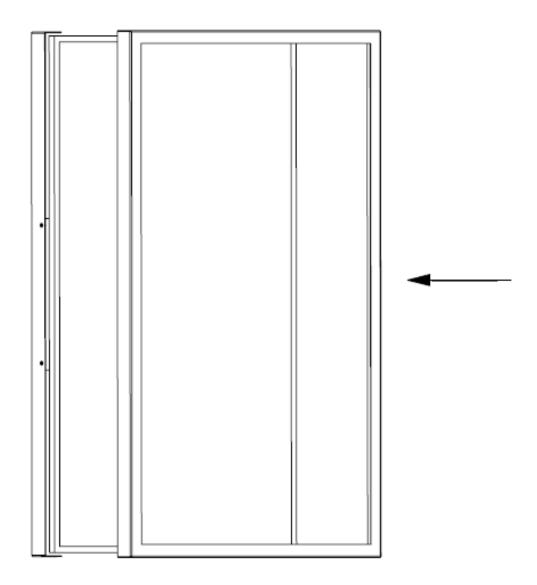

in connection with the use, installation and mounting of the product.

Hi-Nd shall not be liable for any damage caused by the product after it has been delivered and whilst it is in the possession of the buyer, e.g. defects due to faulty maintenance, incorrect installation or faulty repair by the Buyer or to alterations carried out without the Supplier's consent in writing. Nor shall Hi-Nd be liable for any damage to products of which the product(s) form a part.

The Buyer acknowledge that it has not relied on any statement, promise or representation made or given by Hi-Nd which is not set out this manual and is fully aware of its responsibilities set out herein.





## NUMBER OF PERSONS REQUIRED



LIST OF PARTS

M8x20

4 x 宜

1







Remove front cover







Attach display to wall





Attach display







Attach front cover with screws





Finished!



### WARRANTY

Five-year warranty on all mechanical products.

Three-year warranty for products including electronic components.

Please make sure to follow the installation manual. The installation manual can be downloaded by using the QR code, visible on the product package. A product is only covered by warranty if it is mounted correctly following the manual.

Hi-Nd gives no warranties except for what is explicitly set out herein. All other warranties, including as to quality of fit for purposes are, to the fullest extent permitted by law, excluded.

#### Detailed warranty terms

- Transport damage should be reported to us within four working days
- Send the signed shipping document to support@hi-nd.se to receive a