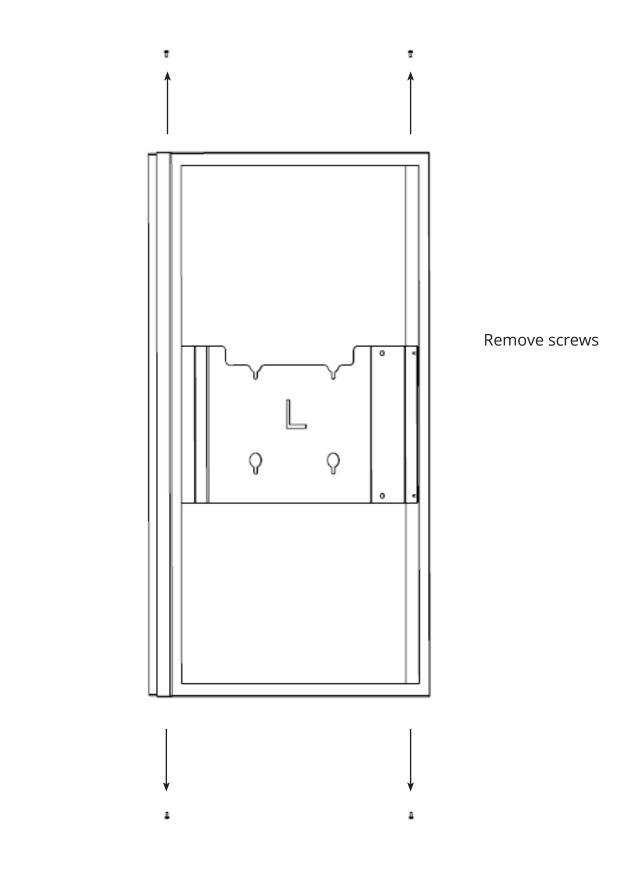

## NUMBER OF PERSONS REQUIRED

LIST OF PARTS

M8x20

4 x 宜

1

Remove front cover

Attach display to wall

Attach display