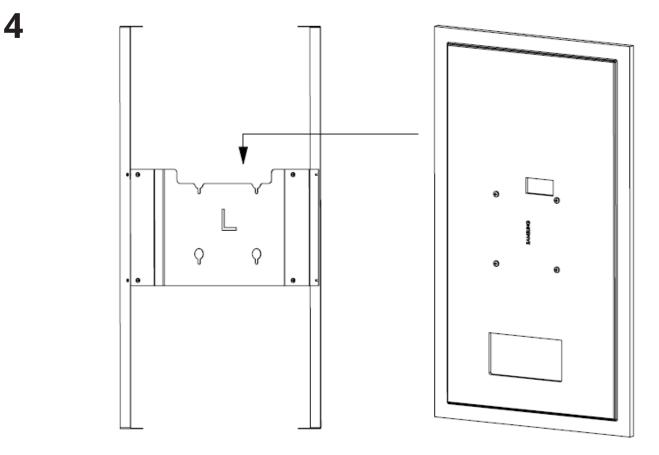

## NUMBER OF PERSONS REQUIRED

LIST OF PARTS

M8x20

4 x 宜

1

Remove front cover

Attach display to wall

Attach display