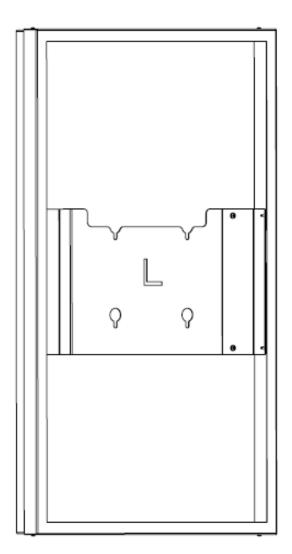

## NUMBER OF PERSONS REQUIRED

LIST OF PARTS

M8x20

4 x 宜

1

Remove front cover

Attach display to wall

Attach display