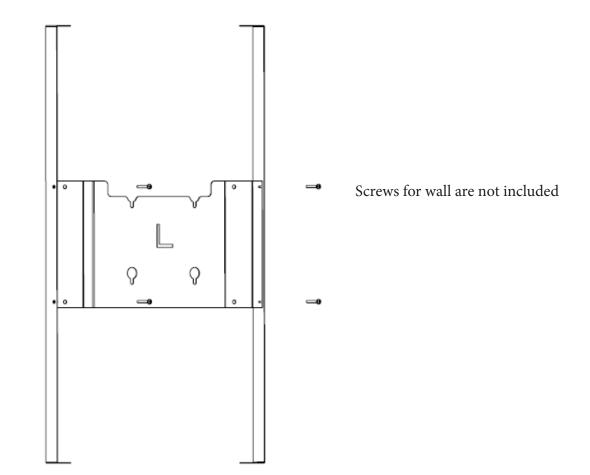

## NUMBER OF PERSONS REQUIRED

LIST OF PARTS

M8x20

4 x 宜

1

Remove front cover

Attach display to wall

Attach display