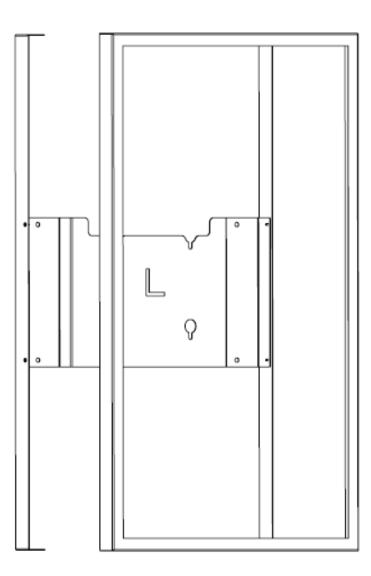

## NUMBER OF PERSONS REQUIRED

LIST OF PARTS

M8x20

4 x 宜

1

Remove front cover

Attach display to wall

Attach display