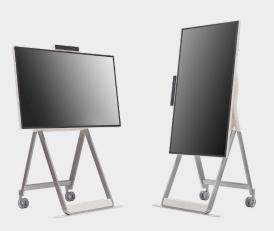

### Easy Transport with a Movable Stand

The One:Quick Flex can be used anywhere indoors where it can be moved by wheels. From a private office to a public lounge, it plays various roles according to each need such as video conferencing, design demo, collaboration, etc.

- \* Stands are sold separately.
- \* The product needs to be plugged into the appropriate power source to operate

## Screen Rotation and Adjustable Height

The One:Quick Flex supports screen rotation when using the dedicated stand, which can be widely used by being turned vertically or horizontally according to the content ratio. Moreover, the height of the stand can be adjusted to meet the posture or height of the user.

- \* Stands are sold separately.
- \* To use it vertically, users can rotate counter clockwise, and vice versa to switch back to landscape mode.
- \* Some apps may not support vertical view mode.