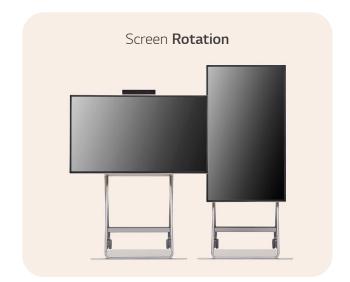

## Screen Rotation and Adjustable Height

The One:Quick Flex supports screen rotation when using the dedicated stand, which can be widely used by being turned vertically or horizontally according to the content ratio. Moreover, the height of the stand can be adjusted to meet the posture or height of the user.

- \* Stands are sold separately.
- \* To use it vertically, users can rotate counter clockwise, and vice versa to switch back to landscape mode.
- \* Some apps may not support vertical view mode.