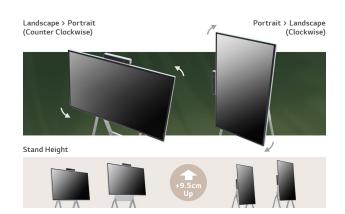

## Screen Rotation and Adjustable Height

The One:Quick Flex supports screen rotation when using the dedicated stand, which can be widely used by being turned vertically or horizontally according to the content ratio. Moreover, the height of the stand can be adjusted to meet the posture or height of the user.

- \* Stands are sold separately.
- \* To use it vertically, users can rotate counter clockwise, and vice versa to switch back to landscape mode.
- \* Some apps may not support vertical view mode.