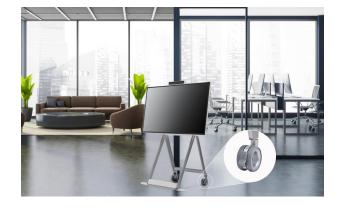

### All-in-One Display for Simple and Quick Video Call

With LG One:Quick Flex's 43-inch all-in-one display-complete with built-in camera, microphones and speakers-there's no need to stress over online meetings and calls and no more inconvenience of connecting to and setting up video conferencing.

### Easy Transport with a Movable Stand

The One:Quick Flex can be used anywhere indoors where it can be moved by wheels. From a private office to a public lounge, it plays various roles according to each need such as video conferencing, design demo, collaboration, etc.