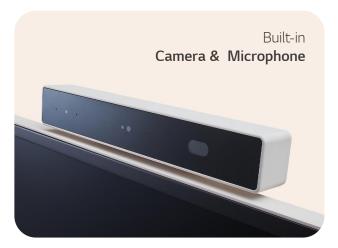

### All-in-One Display for Simple and Quick Video Call

With LG One:Quick Flex's 43-inch all-in-one display-complete with built-in camera, microphones and speakers-there's no need to stress over online meetings and calls and no more inconvenience of connecting to and setting up video conferencing.