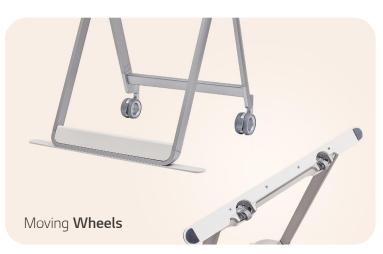

### Easy Transport with a Movable Stand

The One:Quick Flex can be used anywhere indoors where it can be moved by wheels. From a private office to a public lounge, it plays various roles according to each need such as video conferencing, design demo, collaboration, etc.

- \* Stands are sold separately.
- \* The product needs to be plugged into the appropriate power source to operate