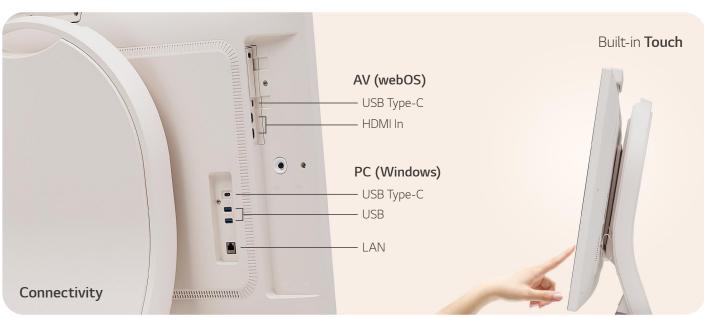

Write on teaching material and have remote lessons without any additional equipment.

#### | Collaborative Workspace



Employees can freely describe their creative ideas with drawing and writing.

#### Doctor's Office



Perform simple consultations or medical examinations remotely without meeting with the patient.

#### | Design Office



Have meetings and demonstrations with clients and contract in one place.

#### | Wards in a Hospital & Nursing Home



Re-connect with your family and relatives as if you were there.

- $\hbox{$^*$ The example is provided for information purposes only; LG does not offer separate solutions or services.}$
- $\ensuremath{^{\star}}$  Screen configuration and function support may vary depending on the app used.

#### **KEY FEATURES & CONNECTIVITY**















www.instagram.com/lg\_one\_derful\_life