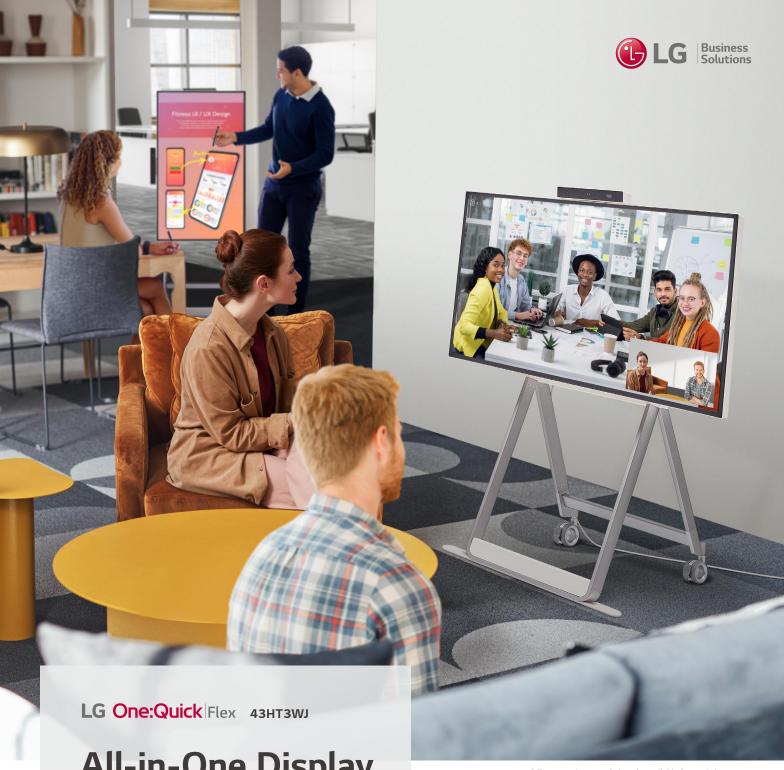

**All-in-One Display** 

for Effective Collaboration

#### 43HT3WI

| 43H13WJ           |                                     |
|-------------------|-------------------------------------|
| Screen Size       | 43"                                 |
| Native Resolution | 4K Ultra HD (3,840 × 2,160)         |
| Brightness        | 350 nit                             |
| Orientation       | Landscape / Portrait                |
| Touch             | In-cell Touch (Max. 10 Points)      |
| Camera            | 2K Full HD (1,920 × 1,080), 88° FoV |
| Audio             | 2.0 Channel (10W + 10W)             |
| Microphone        | 2ea Array (3m Pickup Range)         |
| Operating System  | Windows 10 IoT Enterprise (Basic)   |

### All-in-One Display for Simple and Quick Video Call

With LG One:Quick Flex's 43-inch all-in-one display-complete with built-in camera, microphones and speakers-there's no need to stress over online meetings and calls and no more inconvenience of connecting to and setting up video conferencing.