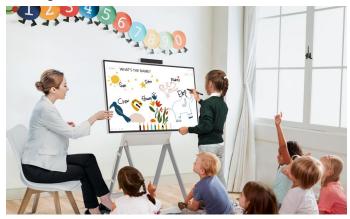

#### | Kindergarten

An interactive educational tool for the child, with which their drawings and writings from during class can be saved as image files.