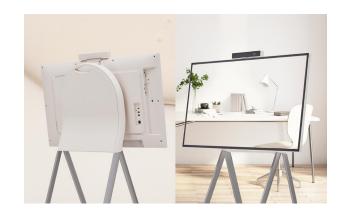

# A Sleek Design that Blends with the Space

Moving beyond the conventional black color, it is available in stylish beige with a smooth finish and blends effortlessly with the surrounding interior.