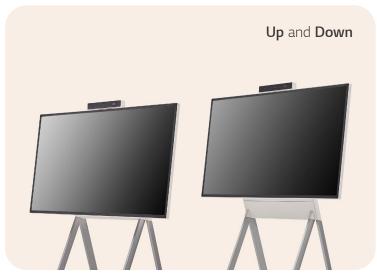

## Screen Rotation and Adjustable Height

The One:Quick Flex supports screen rotation when using the dedicated stand, which can be widely used by being turned vertically or horizontally according to the content ratio. Moreover, the height of the stand can be adjusted to meet the posture or height of the user.

- \* Stands are sold separately.
- \* To use it vertically, users can rotate counter clockwise, and vice versa to switch back to landscape mode.
- \* Some apps may not support vertical view mode.