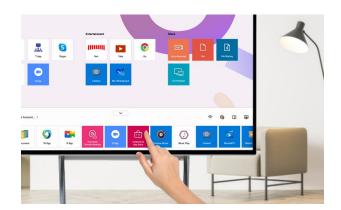

# Intuitive UX and Excellent Expandability

The touch-based UX of One:Quick Flex is designed to be similar to the mobile touch UX, making it easy to use. Also, the operating system based on Windows makes it easy for the user to install and run programs they want through a huge library of applications and tools.

\* The home dashboard (mid-screen app folder) will be available in November 2021. Screen images simulated.