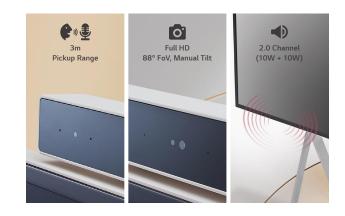

#### 43HT3WI

| 43H13WJ           |                                     |
|-------------------|-------------------------------------|
| Screen Size       | 43"                                 |
| Native Resolution | 4K Ultra HD (3,840 × 2,160)         |
| Brightness        | 350 nit                             |
| Orientation       | Landscape / Portrait                |
| Touch             | In-cell Touch (Max. 10 Points)      |
| Camera            | 2K Full HD (1,920 × 1,080), 88° FoV |
| Audio             | 2.0 Channel (10W + 10W)             |
| Microphone        | 2ea Array (3m Pickup Range)         |
| Operating System  | Windows 10 IoT Enterprise (Basic)   |