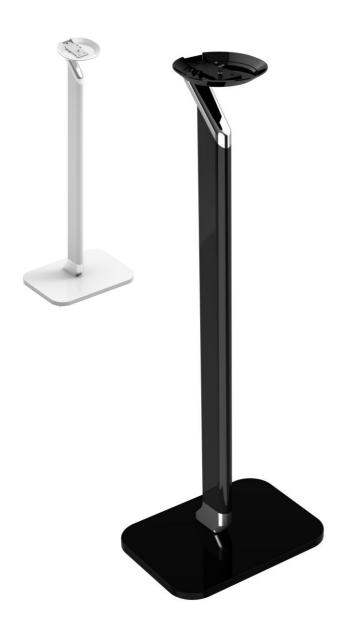

## Premium Floor Stand for Sonos Era 100

The ultimate premium accessory for the Sonos Era 100. Modern, elegant design crafted from high quality aluminium and steel, position the Sonos Era 100 at the optimum listening height.

The ultimate premium accessory for the Sonos Era 100

- Positions the speaker at the ideal height for seated listening
- Modern, elegant design crafted from high quality aluminum and steel
- Fully Enclosed smart cable management to keep cables hidden
- · Built-in power extension cord, just connect and go.
- Includes adjustable carpet spikes and sound isolating feet
- Quick and easy assembly
- Available in white and black