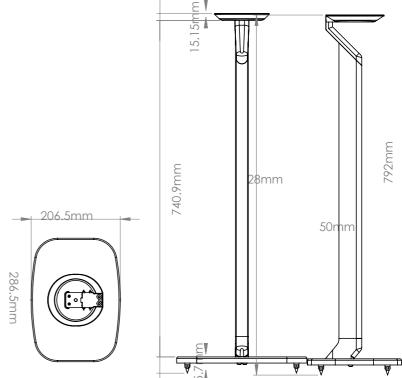

120mm

127.8mm

|                                | White                                                     |             | Black          |          |
|--------------------------------|-----------------------------------------------------------|-------------|----------------|----------|
| Product Code                   | FLXE100PFS1011                                            |             | FLXE100PFS1021 |          |
| UPC Number                     | 5057964003078                                             |             | 5057964003085  |          |
| UK, European and US (SRP) £179 |                                                           | £179.99     | € 199.99       | \$199.99 |
| Product<br>Specifications      | Height                                                    | Width       | Depth          | Weight   |
| Product Size (mm)              | 790mm                                                     | 286.5mm     | 206.5mm        | 3.8KG    |
| Carton<br>Dimensions<br>(mm)   | 786mm                                                     | 218mm       | 58mm           | 4.1KG    |
| Carton<br>Contents             | 1 x floor stand, 1 x instructions, 1 x fixings, 1 x cable |             |                |          |
| Country of<br>Manufacture      | China                                                     | Outer Carto | 4              |          |