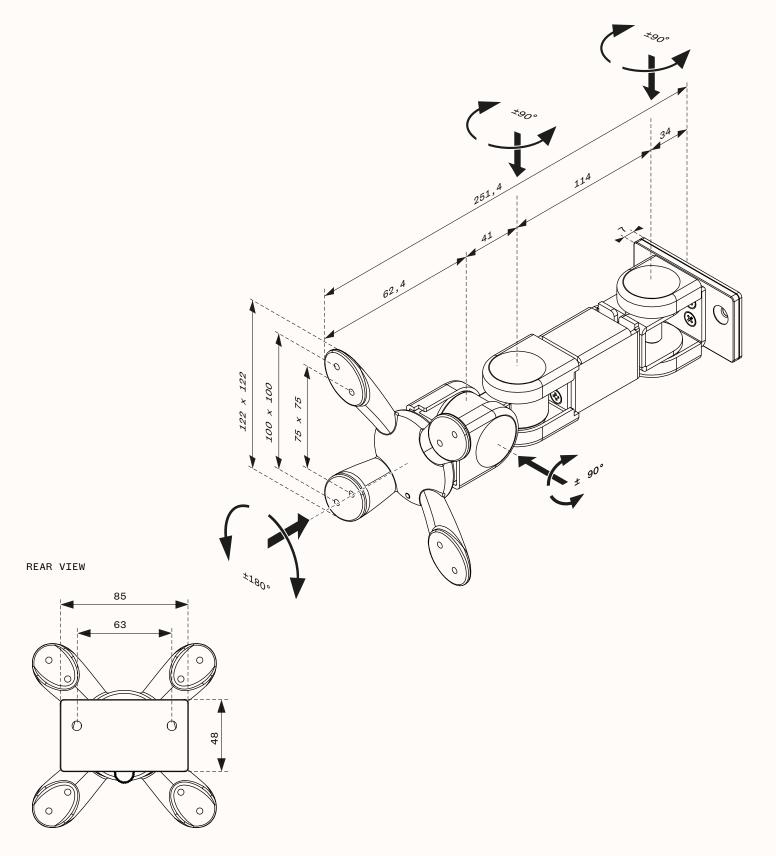

## Dimensions

See user manual for assembly instructions.

### HOLD MONITOR ARM 18

TRIPPEL JOINTED MONITOR MOUNT, VESA 75/100, RAIL MOUNTED, WHITE/SILVER

#### Technical data

| MATERIAL           | STEEL AND ALUMINIUM          |
|--------------------|------------------------------|
| FINISH             | WHITE-MATTE, SILVER-METALLIC |
| MAXIMUM ARM LENGTH | 251mm                        |
| MAX LOAD           | 8kg*                         |
| VESA               | 75/100                       |