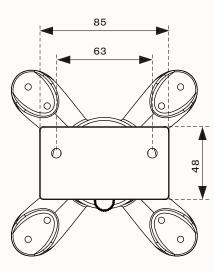

## Dimensions

REAR VIEW

### Technical data

| MATERIAL           | STEEL                                   |
|--------------------|-----------------------------------------|
| COLOUR             | SILVER                                  |
| FINISH             | METALLIC                                |
| MAXIMUM ARM LENGTH | 96mm                                    |
| MAX LOAD           | 8kg*                                    |
| VESA               | 75/100                                  |
|                    | • • • • • • • • • • • • • • • • • • • • |