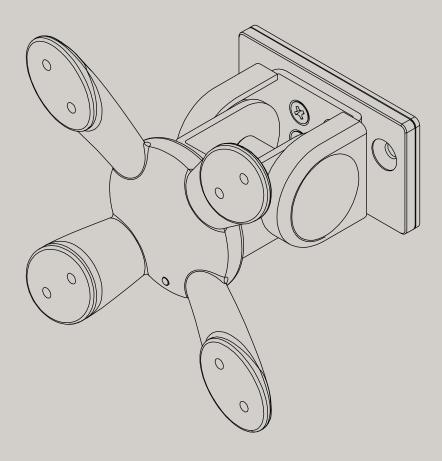

# HOLD MONITOR ARM<sup>16</sup>

SINGLE JOINTED MONITOR MOUNT, VESA 75/100, RAIL MOUNTED, SILVER

#### ART.NO

4481001602 SILVER