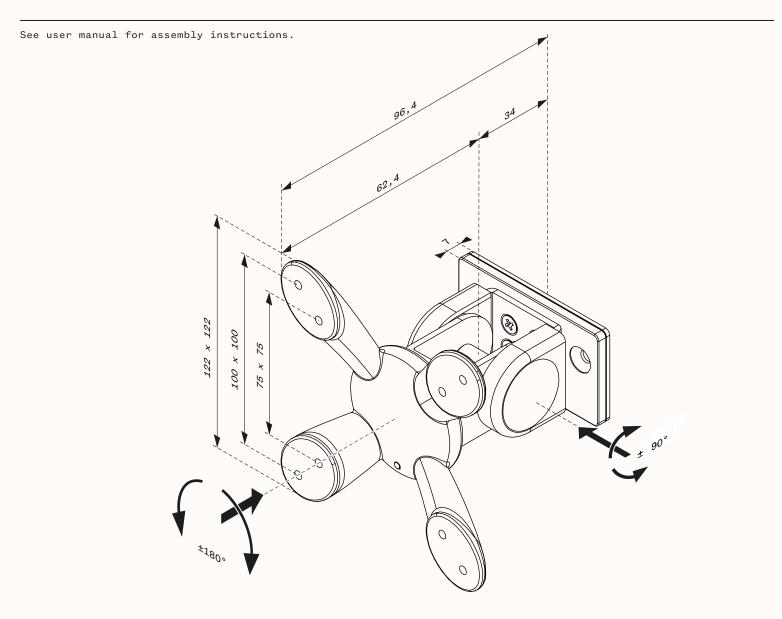

## Dimensions

REAR VIEW

### Technical data

| MATERIAL           | STEEL                                   |
|--------------------|-----------------------------------------|
| COLOUR             | SILVER                                  |
| FINISH             | METALLIC                                |
| MAXIMUM ARM LENGTH | 96mm                                    |
| MAX LOAD           | 8kg*                                    |
| VESA               | 75/100                                  |
|                    | • • • • • • • • • • • • • • • • • • • • |