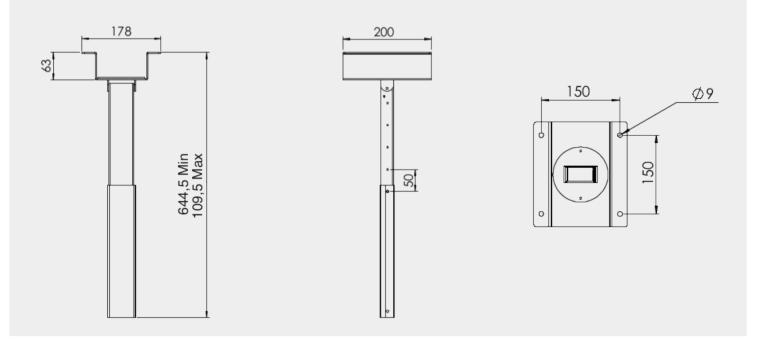

### **TECHNICAL DRAWING**

#### Features

- No visible cables
- Openable cover for cable management
- · Adjustable in different length
- Adjustable telescope length between 65110cm
- Black and White as standard colors
- Custom colors upon request
- Extend with our extension pipe