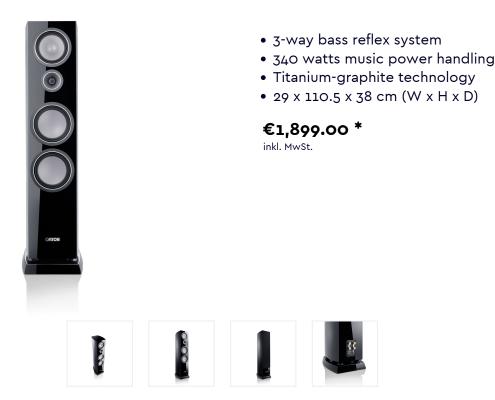

# Vento 90

## Selected good technology

Apart from their elegant appearance, our Vento 90 loudspeakers impress with their high technical quality. They are constructed from multi-layer laminate in many individual steps and are braced several times on the inside, resulting in very solid and low-resonance cabinets: ideal for superior sound development. In addition, the sophisticated damping of the Vento 90 cabinets and selected crossover components of the highest quality ensure that the sound of the floorstanding speakers, which weigh almost 30 kilograms, is optimised. In each of the elegant bass-reflex cabinets, two 192 mm woofers provide powerful, pitch-black bass. Thanks to the double cone cones made of titanium graphite and the wave surround technology, the speakers always remain

precise and sharply contoured, even at high volumes. The ideal complement to the woofer duo is the 174 mm titanium graphite midrange driver with large diaphragm area and triple folded wave surround, as well as the high-calibre 25 mm ceramic tweeter dome.

| Туре                       | Floorstanding Speaker                                |
|----------------------------|------------------------------------------------------|
| Engineering Principle      | 3-way bass reflex                                    |
| Nom. /Music power handling | 180 / 340 watts                                      |
| Frequency response         | 2040.000 Hz                                          |
| Crossover frequency        | 170 / 3.000 Hz                                       |
| Woofer                     | 2 x 192 mm (7,6"), Titanium-graphite (Wave surround) |
| Midrange                   | 1 x 174 mm (6,8"), Titanium-graphite (Wave surround) |
| Tweeter                    | 1 x 25 mm (1"), Ceramic                              |
| Warranty                   | 5 Jahre                                              |
| Nominal Impedance          | 48 ohms                                              |
| Dimensions (WxHxD)         | 29 x 110,5 x 38 cm (11,4" x 43,5" x 15")             |
| Weight                     | 29,7 kg                                              |
| Carton Content             | Vento 90<br>Fabric grill (black)<br>Manual           |