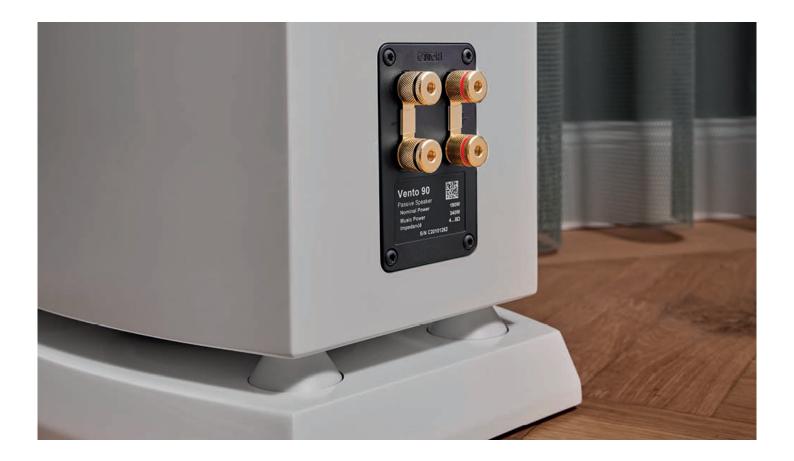

## Eyes on the details

The speaker terminals in the new Ventos have been redesigned both visually and technically to ensure maximum conductivity. The solid screw terminals, in single or bi-wiring design depending on the Vento model, hold cable cross-sections of up to 10 mm² and offer the possibility of accommodating speaker cables with banana plugs or fork bridges. The new terminals have a special high-quality and conductive material, with new terminals and a finer thread. As a result, we achieve reference-worthy contacting in the Vento series as well for perfect sound development and long-term stable contact to connected amplifiers. The innovations of the Vento series continue with the high-quality fabric covers. If necessary, they conceal a direct view of the technology and hold onto the baffles with powerful magnets. The straight top and discreetly curved bottom panels in black provide an unobtrusive, calm exterior.