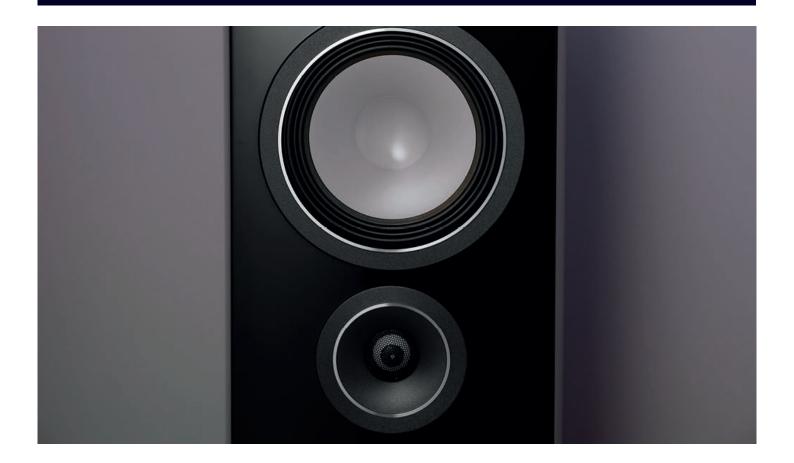

## **Titanium Graphite - high-quality**

The Vento 90 is equipped with newly developed drivers with titanium graphite membranes in the midrange and bass range. Due to their matt shimmering titanium graphite diaphragms, the speaker drivers appear discreetly elegant and give the Vento speakers a noble appearance. They nestle seamlessly into the high-gloss lacquered baffles without any visible screw connections. At the same time, our double cone technology and the wave surrounds capable of particularly large excursions ensure impressive dynamic capabilities. The new titanium graphite drivers are very stiff and have excellent damping properties. In addition, the new drivers work as perfect piston transducers and thus offer ideal conditions for reproducing acoustic signals one-to-one, without losses. The result: the speakers sound dynamic and relaxed in any music style.

## Selected good technology

Apart from their elegant appearance, our Vento 90 loudspeakers impress with their high technical quality. They are constructed from multi-layer laminate in many individual steps and are braced several times on the inside, resulting in very solid and low-resonance cabinets: ideal for superior sound development. In addition, the sophisticated damping of the Vento 90 cabinets and selected crossover components of the highest quality ensure that the sound of the floorstanding speakers, which weigh almost 30 kilograms, is optimised. In each of the elegant bass-reflex cabinets, two 192 mm woofers provide powerful, pitch-black bass. Thanks to the double cone cones made of titanium graphite and the wave surround technology, the speakers always remain

precise and sharply contoured, even at high volumes. The ideal complement to the woofer duo is the 174 mm titanium graphite midrange driver with large diaphragm area and triple folded wave surround, as well as the high-calibre 25 mm ceramic tweeter dome.