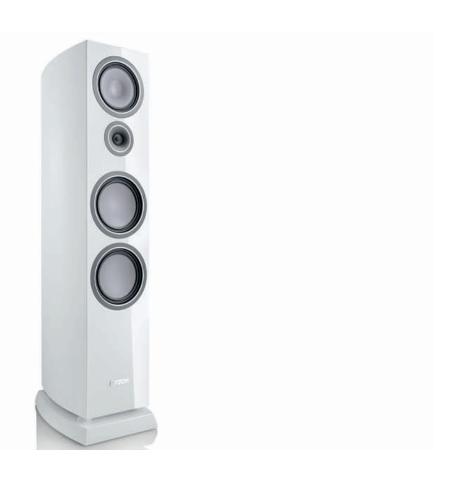

modernly designed and timelessly elegant Vento loudspeaker models feel at home in many interior design styles. At the same time, the cabinets of the new Ventos meet the highest standards of workmanship and touch quality. The premium speakers are available in white and black "high gloss" lacquers.