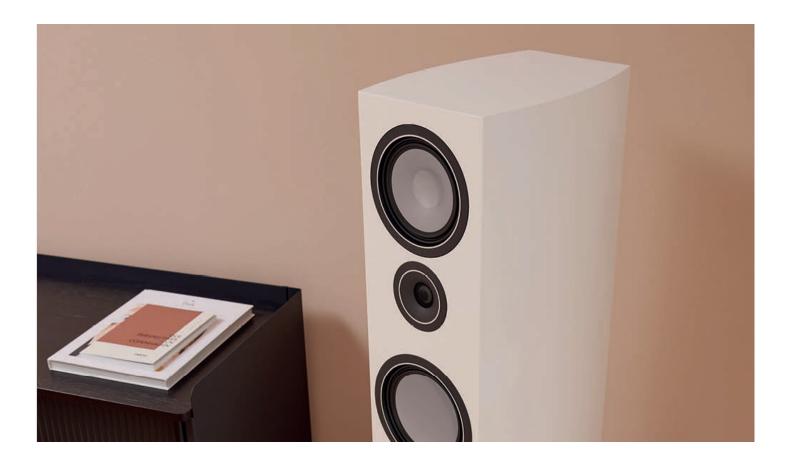

### Noble enclosures for the best sound

The new cabinets not only look very high quality, they also have to meet our high technical requirements. The revised design ensures that more interior volume is available to tune the speakers with more bandwidth in the low frequency range. As a result, the new Vento speakers perform with even more contour and cleanliness. In addition, the sharp-edged cabinet radii, the modified base and the new basic shape ensure less sound interference from the cabinet itself. The newly designed base makes the Vento 90 appear to "float", giving the floorstanding speaker an understated yet elegant appearance. In addition, the base design ensures that the speaker is particularly uncritical in its placement. Thanks to the different cabinet finishes available, the

modernly designed and timelessly elegant Vento loudspeaker models feel at home in many interior design styles. At the same time, the cabinets of the new Ventos meet the highest standards of workmanship and touch quality. The premium speakers are available in white and black "high gloss" lacquers.