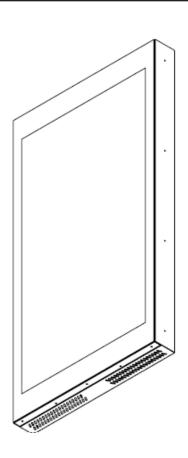

# WALL CASING EASY 75" Portrait

HI-ND wall casing EASY is designed to give a professional signage feeling. Different models in landscape and portrait mode to allow airflow from top to bottom as only the sides are covered completely to the wall. There is space for power plugs inside. Available in black and white as standard but custom colors and materials like brass and stainless steel can be ordered upon request. Designed for Samsung QMC, QB75B-B/QM75B-B/QH75B and LG75UH5F.

#### **FEATURES**

- Designed for Samsung QMC, QB75B-B/QM75B-B/QH75B and LG75UH5F.
- Space for power plugs
- Integrated display mount