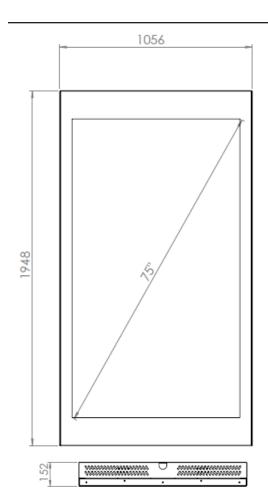

# WALL CASING EASY 75" Portrait

HI-ND wall casing EASY is designed to give a professional signage feeling. Different models in landscape and portrait mode to allow airflow from top to bottom as only the sides are covered completely to the wall. There is space for power plugs inside. Available in black and white as standard but custom colors and materials like brass and stainless steel can be ordered upon request. Designed for Samsung QMC, QB75B-B/QM75B-B/QH75B and LG75UH5F.





# **TECHNICAL DRAWING**





mm

HI-ND www.hi-nd.com



# **SPECIFICATION**

#### **FEATURES**

- Designed for Samsung QMC, QB75B-B/QM75B-B/QH75B and LG75UH5F.
- Space for power plugs
- Integrated display mount

### **MATERIALS**

Powder coated metal

### POWDER COATING OPTIONS

Black, RAL 9005str White, RAL 9003str Custom color upon request

### PART NO AND DESCRIPTION

WC7500-5001-01 Wall Casing EASY, White WC7500-5001-02 Wall Casing EASY, Black