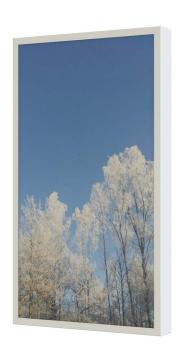

# WALL CASING EASY 75" Portrait

HI-ND wall casing EASY is designed to give a professional signage feeling. Different models in landscape and portrait mode to allow airflow from top to bottom as only the sides are covered completely to the wall. There is space for power plugs inside. Available in black and white as standard but custom colors and materials like brass and stainless steel can be ordered upon request. Designed for Samsung QMC, QB75B-B/QM75B-B/QH75B and LG75UH5F.

### PART NO AND DESCRIPTION

WC7500-5001-01 Wall Casing EASY, White WC7500-5001-02 Wall Casing EASY, Black