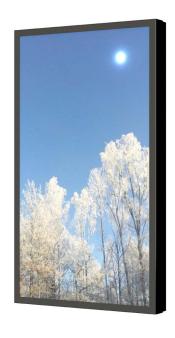

# WALL CASING EASY 75" Portrait

HI-ND wall casing EASY is designed to give a professional signage feeling. Different models in landscape and portrait mode to allow airflow from top to bottom as only the sides are covered completely to the wall. There is space for power plugs inside. Available in black and white as standard but custom colors and materials like brass and stainless steel can be ordered upon request. Designed for Samsung QMC, QB75B-B/QM75B-B/QH75B and LG75UH5F.

### PART NO AND DESCRIPTION

WC7500-5001-01 Wall Casing EASY, White WC7500-5001-02 Wall Casing EASY, Black