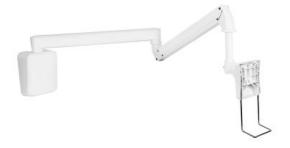

## M VESA Full Motion Medical Arm 2.5-6.5kg

Article: 7 350 073 734 269

M VESA Full Motion Medical Arm - with flexible 4 joint arms, for medical environments, VESA 75, 100, monitor weight 2.5-6.5kg, wallmount - white

## M VESA Full Motion Medical Arm

**Article No:** 7 350 073 734 269

Colour: White
For screen size: 15-27"

Universal & VESA standard: 75x75 100x100 mm

Material Steel, Aluminum, Plastic

 Weight
 11.4 kg

 Max load:
 2.5~6.5 kg

**Size:** 200x1295x1407 mm

Hinge tilt: $-60^{\circ} \sim +20^{\circ}$ Hinge swivel: $+/-185^{\circ}$ Torque adjust:YesHeight adjust:671 mmCable Management:Yes

Installation: Wall mount
Warranty: 2 years

Retail Package Specification