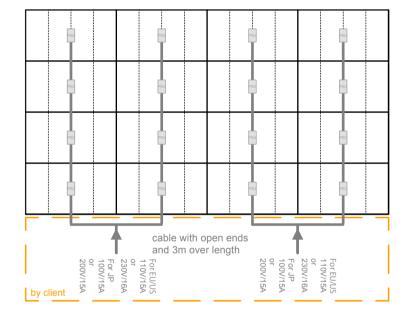

E012i-108" 5x5 1,2mm 1920 x 1080

The 15A(US) or 16A (EU) circuit breaker for the each power feed must have a european D characteristic or similar. (can hold for a short term 20times the tripping current)

If you have to use a residual current circuit breaker in the main power feed, you have to use for each feed a separate residual current circuit breaker.

| Property of Sharp NEC Display Solutions, Ltd.<br>Without our permission copying, using and transferring of this |              |      |      |      |                                   | scale :              | plan no. : Version 1 |  |
|-----------------------------------------------------------------------------------------------------------------|--------------|------|------|------|-----------------------------------|----------------------|----------------------|--|
| document to third parties is prohibited!<br>All rights reserved!                                                |              |      |      |      | E012i-108 "                       |                      |                      |  |
| index                                                                                                           | modification | date | name | date | name                              | data & power cabling |                      |  |
|                                                                                                                 |              |      |      |      |                                   |                      |                      |  |
|                                                                                                                 |              |      |      |      |                                   |                      |                      |  |
| SHARP/NEC                                                                                                       |              |      |      |      | dvLED Global Engineering Departr  | ment                 | sheet no.:1          |  |
|                                                                                                                 |              |      |      |      | Sharp NEC Display Solutions, Ltd. |                      | sheets : 1           |  |