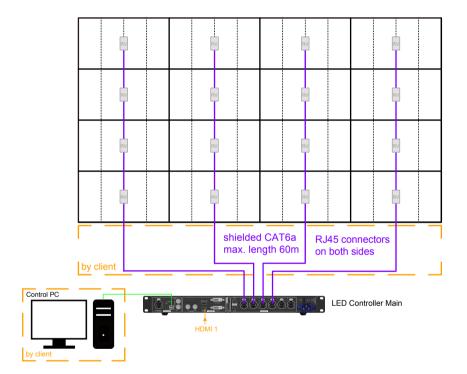

E012i-108" 5x5 1,2mm 1920 x 1080





The 15A(US) or 16A (EU) circuit breaker for the each power feed must have a european D characteristic or similar. (can hold for a short term 20times the tripping current)

If you have to use a residual current circuit breaker in the main power feed, you have to use for each feed a separate residual current circuit breaker.

| Property of Sharp NEC Display Solutions, Ltd.<br>Without our permission copying, using and transferring of this |              |      |      |      |                                   | scale :              | plan no. : Version 1 |  |
|-----------------------------------------------------------------------------------------------------------------|--------------|------|------|------|-----------------------------------|----------------------|----------------------|