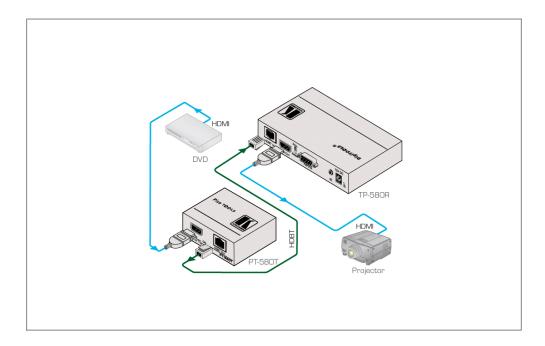

## PT-580T

HDMI over Twisted Pair HDBaseT Transmitter

The PT-580T is a 4K resolution, HDBaseT twisted pair transmitter for HDMI signals. The unit inputs an HDMI signal that it converts to a twisted pair signal. An HDBaseT receiver (for example the TP-580R or WP-580R) converts the twisted pair signal back into an HDMI signal and together they form a transmitter receiver pair.