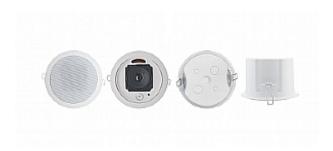

## Galil 2-C

2.5-Inch Closed-back Ceiling Speaker

The Galil 2-C is a 2.5" full-range closed-back speaker with ceramic terminals and a plastic self-extinguishing back-can. It is especially designed to meet the requirements of fire alarm systems in public spaces and is EN 54-24 certified.

## **FEATURES**

- Type Closed-back ceiling speaker.
- Woofer 2.5" paper cone.
- Impedance  $8\Omega$  (transformer tap in off position).
- Power Handling 10W RMS, 30W continuous program.
- Transformer Taps 70V − 3W/1.5W/0.75W/8Ω/10W/Off (Lo−Z); 100V − 6W/3W/1.5W/8Ω/10W, Off (Lo−Z).
- Packaging Priced individually but sold in cartons of 18.